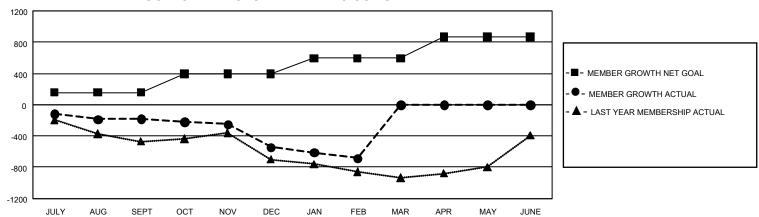

## GOALS AND ACTUAL MEMBERS CUMULATIVE

| DROPPED CLUBS: 10 |       | 190 CLUBS OF 491 ADDED 1<br>OR MORE NEW MEMBERS | GENDER DISTRIBUTION       |                |  |
|-------------------|-------|-------------------------------------------------|---------------------------|----------------|--|
|                   |       |                                                 | MALE                      | 7,025 (49.69%) |  |
|                   |       |                                                 | FEMALE                    | 7,109 (50.28%) |  |
| DROPPED MEMBERS   |       |                                                 | NON BINARY                | 0 (0.00%)      |  |
| DECEASED          | 73    |                                                 | PREFER NOT TO ANSWER      | 4 (0.03%)      |  |
| CLUB CANCELLED    | 78    |                                                 | TOTAL FAMILY UNIT MEMBER: | s 7,363        |  |
| OTHER             | 1,141 | CLICK HERE FOR                                  | 1,000                     |                |  |
| TOTAL             | 1,292 | CUMULATIVE MEMBERSHIP DATA                      | FAMILY MEMBERS PAYING HA  | LF DUES 3,759  |  |

## GMT Constitutional Area 3, Group H

REPORT DOES NOT INCLUDE CLUBS IN UNDISTRICTED AREAS.

| Clubs                 |               |           |               | Members               |                         |                         |                                                    |
|-----------------------|---------------|-----------|---------------|-----------------------|-------------------------|-------------------------|----------------------------------------------------|
| RESULTS FOR 2022-2023 |               |           |               | RESULTS FOR 2022-2023 |                         |                         |                                                    |
| QUARTER               | NEW CLUB GOAL | NEW CLUBS | DROPPED CLUBS | QUARTER MEN           | MBER GROWTH NET<br>GOAL | MEMBER GROWTH<br>ACTUAL | DROPPED MEMBERS<br>ACTUAL (including<br>transfers) |
| JULY/AUG/SEPT         | 3             | 0         | 2             | JULY/AUG/SEPT         | 155                     | 275                     | 435                                                |
| OCT/NOV/DEC           | 9             | 0         | 5             | OCT/NOV/DEC           | 240                     | 314                     | 654                                                |
| JAN/FEB/MAR           | 21            | 0         | 3             | JAN/FEB/MAR           | 200                     | 75                      | 204                                                |
| APR/MAY/JUNE          | 27            | 0         | 0             | APR/MAY/JUNE          | 275                     | 0                       | 0                                                  |