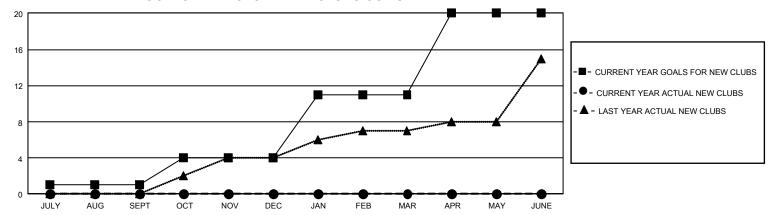

## GOALS AND ACTUAL NEW CLUBS CUMULATIVE

## GMT Constitutional Area 3, Group H

REPORT DOES NOT INCLUDE CLUBS IN UNDISTRICTED AREAS.

| Clubs                 |               |           |               | Members               |                         |                         |                                                    |
|-----------------------|---------------|-----------|---------------|-----------------------|-------------------------|-------------------------|----------------------------------------------------|
| RESULTS FOR 2022-2023 |               |           |               | RESULTS FOR 2022-2023 |                         |                         |                                                    |
| QUARTER               | NEW CLUB GOAL | NEW CLUBS | DROPPED CLUBS | QUARTER MEN           | MBER GROWTH NET<br>GOAL | MEMBER GROWTH<br>ACTUAL | DROPPED MEMBERS<br>ACTUAL (including<br>transfers) |
| JULY/AUG/SEPT         | 3             | 0         | 2             | JULY/AUG/SEPT         | 155                     | 275                     | 435                                                |
| OCT/NOV/DEC           | 9             | 0         | 5             | OCT/NOV/DEC           | 240                     | 314                     | 654                                                |
| JAN/FEB/MAR           | 21            | 0         | 3             | JAN/FEB/MAR           | 200                     | 75                      | 204                                                |
| APR/MAY/JUNE          | 27            | 0         | 0             | APR/MAY/JUNE          | 275                     | 0                       | 0                                                  |